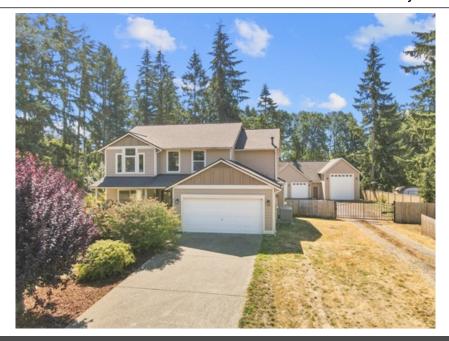

Remarks

Welcome to Lacamas Valley Estates! This charming home has some unique perks that make it stand out! Enter to the back through your electronic gate w/ remote & drive to your massive 1898 square foot shop w/ upper loft. Endless possibilities for additional living space! Your RV will LOVE having its own bay to hook up in, to stay secured & out of the elements. The RV Bay is 37 Feet deep. Privacy abounds here, as you have no back neighbors and a large lot, just over 1 acre. Inside the home you will find new laminate flooring, main floor paint, and upstairs carpet. The home boasts a lovely open great room concept. There is central A/C for those hot Summer days. The tankless water heater, furnace, and heat pump are all just 1 year old! Lacamas Valley is a lovely rural community with the convenience of shopping and dining not far away. Hurry home!